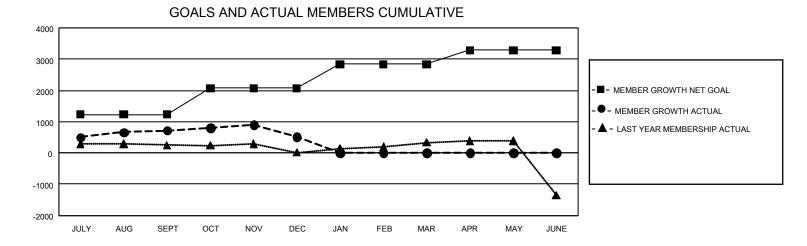

## GAT MONTHLY MEMBERSHIP PROGRESS REPORT Results as of: 12/31/2021

GMT Constitutional Area 5 - K, Group L

REPORT DOES NOT INCLUDE CLUBS IN UNDISTRICTED AREAS.

| Clubs                 |               |           |               | Members               |                           |                         |                                                    |
|-----------------------|---------------|-----------|---------------|-----------------------|---------------------------|-------------------------|----------------------------------------------------|
| RESULTS FOR 2021-2022 |               |           |               | RESULTS FOR 2021-2022 |                           |                         |                                                    |
| QUARTER               | NEW CLUB GOAL | NEW CLUBS | DROPPED CLUBS | QUARTER               | MEMBER GROWTH NET<br>GOAL | MEMBER GROWTH<br>ACTUAL | DROPPED MEMBERS<br>ACTUAL (including<br>transfers) |
| JULY/AUG/SEPT         | 18            | 7         | 4             | JULY/AUG/SEF          | PT 1230                   | 1,459                   | 686                                                |
| OCT/NOV/DEC           | 9             | 5         | 1             | OCT/NOV/DEC           | 840                       | 748                     | 917                                                |
| JAN/FEB/MAR           | 15            | 0         | 0             | JAN/FEB/MAR           | 765                       | 0                       | 0                                                  |
| APR/MAY/JUNE          | 9             | 0         | 0             | APR/MAY/JUN           | E 450                     | 0                       | 0                                                  |