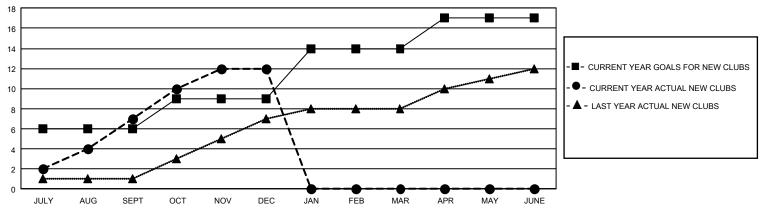

## GAT MONTHLY MEMBERSHIP PROGRESS REPORT Results as of: 12/31/2021

GMT Constitutional Area 5 - K, Group L

REPORT DOES NOT INCLUDE CLUBS IN UNDISTRICTED AREAS.

| Clubs                 |               |           |               | Members               |                           |                         |                                                    |
|-----------------------|---------------|-----------|---------------|-----------------------|---------------------------|-------------------------|----------------------------------------------------|
| RESULTS FOR 2021-2022 |               |           |               | RESULTS FOR 2021-2022 |                           |                         |                                                    |
| QUARTER               | NEW CLUB GOAL | NEW CLUBS | DROPPED CLUBS | QUARTER               | MEMBER GROWTH NET<br>GOAL | MEMBER GROWTH<br>ACTUAL | DROPPED MEMBERS<br>ACTUAL (including<br>transfers) |
| JULY/AUG/SEPT         | 18            | 7         | 4             | JULY/AUG/SEF          | PT 1230                   | 1,459                   | 686                                                |
| OCT/NOV/DEC           | 9             | 5         | 1             | OCT/NOV/DEC           | 840                       | 748                     | 917                                                |
| JAN/FEB/MAR           | 15            | 0         | 0             | JAN/FEB/MAR           | 765                       | 0                       | 0                                                  |
| APR/MAY/JUNE          | 9             | 0         | 0             | APR/MAY/JUN           | E 450                     | 0                       | 0                                                  |